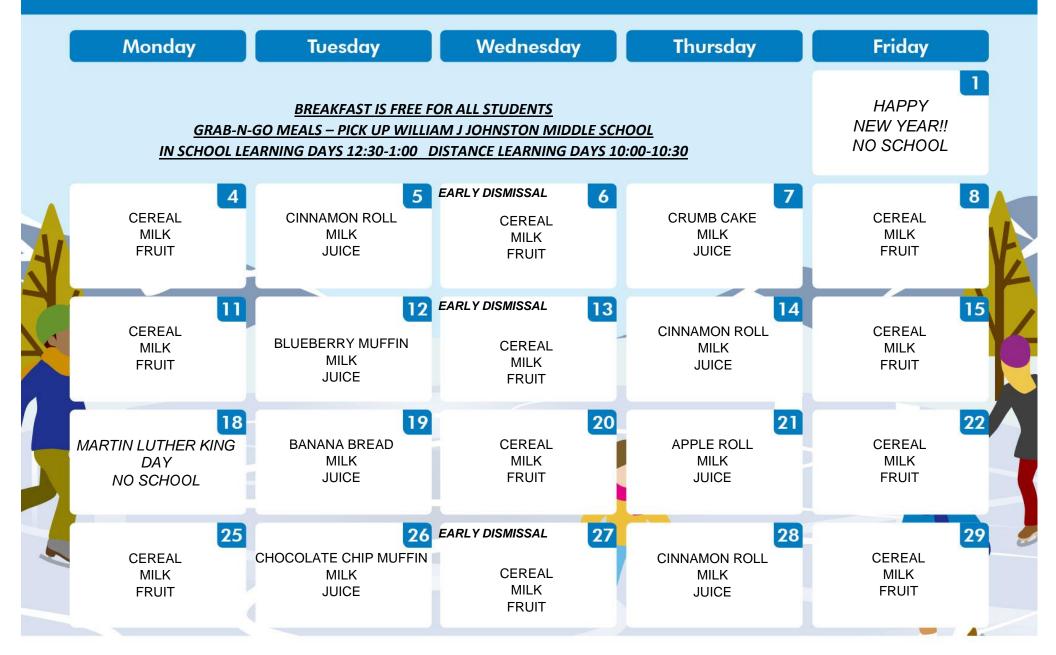

## JANUARY 2021 COLCHESTER ELEMENTARY SCHOOL

Fruit and/or Juice offered daily 1% white milk offered daily Whole Grain item offered daily

Breakfast Price: FREE FOR ALL STUDENTS
BREAKFAST INCLUDES – entrée, fruit and/or juice, milk
Milk – 65 cents if purchased separately

Questions About the Menu? Contact Fran Bysko 860-537-0717

Questions About Free or Reduced Meals? Contact Leanne Ranheim 860-537-9421 ext 381

This institution is an equal opportunity provider

|   | Monday | Tuesday | Wednesday | Thursday | Friday |
|---|--------|---------|-----------|----------|--------|
|   |        |         |           |          |        |
|   |        |         |           |          |        |
| A | 4      | 5       | 6         | 7        | 8      |
|   | 11     | 12      | 13        | 14       | 15     |
|   | 18     | 19      | 20        | 21       | 22     |
| 1 | 25     | 26      | 27        | 28       | 29     |